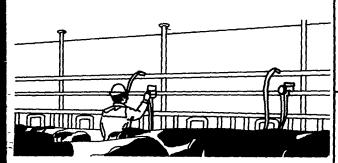

## **Agway Pipeline System**

The Agway Pipeline System lets you milk without ever making a trip to the bulk tank? Simply plug into the pipeline and vacuum lines at each stanchion and the milk is pumped automatically! Your milk stays fresher, cools faster because it gets to the bulk cooler quickly.