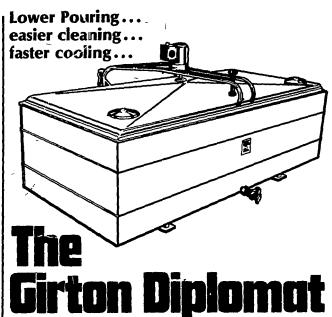

Ask Agway to custom design a system for you.

Lower cooling costs.

Recent tests established cooling electrical needs at 0.4 kilowatt hours per 100 lbs.

Faster cooling.

Entire tank bottom is refrigerated for maximum cooling effect. Surge drum is insulated for extra efficiency.

Keeps it cool.

Foamed polyurethane insulation equals 41/2" of corkboard on sides and bottom.

Help when you need it.

Qualified service experts throughout the Northeast are always on call.

A size to fit you.

Available in sizes from 200 to 1000 gallons...with or without automatic washers.

See precisely when to remove teat cups!