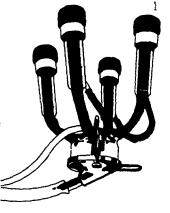

## Universal full view milker

Transparent polysulfone cluster allows you to see milk leaving each teat. You never over-milk because you see milk flow. Large size reduces vacuum fluctuation. Saves time, too.