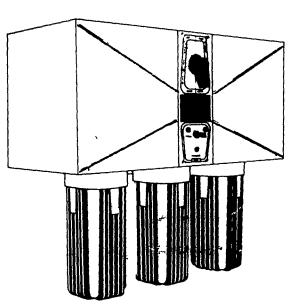

Ask Agway to custom design a system for you.

Lower cooling costs.

Recent tests established cooling electrical needs at 0.4 kilowatt hours per 100 lbs.

Faster cooling.

Entire tank bottom is refrigerated for maximum cooling effect. Surge drum is insulated for extra efficiency.

Keeps it cool.

Foamed polyurethane insulation equals 41/2" of corkboard on sides and bottom.

Help when you need it.

Qualified service experts throughout the Northeast are always on call.

A size to fit you.

Available in sizes from 200 to 1000 gallons...with or without automatic washers.

See precisely when to remove teat cups!