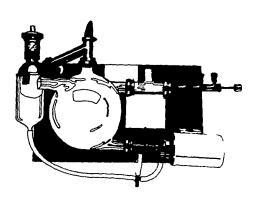

## Universal full-control milkhouse panel

- Easy to maintain, operate and clean
- Controls switch from "milk" to "wash" in seconds for fast, thorough pipeline cleaning
- Automatic self-drain for complete drainage