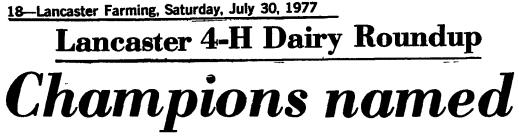

QUARRYVILLE - The defending champion Sandy show. The top Guernsey was biggest suprise at this year's Frey captured the limelight shown by Connie Balmer. Lancaster County 4-H Dairy Round-up came when a junior Jersey calf owned by 10-year old Patrick Bukowski was named grand champion. She beat last year's grand champion, a 3year old owned by Matt Arrowsmith.