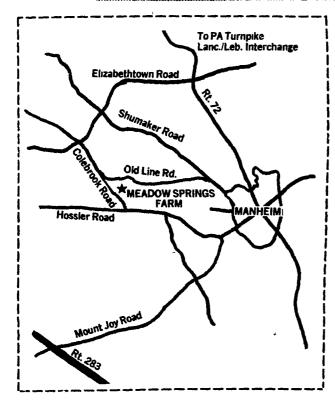

## ATTENTION — FIRST EDITION

YOU'RE INVITED TO ATTEND THE **POULTRY** 

Martin and Ruth Kready's MEADOW SPRINGS FARM RD 6, Manheim, PA

FRIDAY, JULY 29, 1977 9 A.M. - 4 P.M.