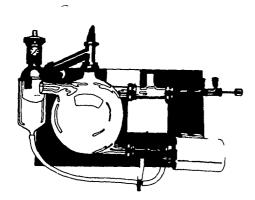

### Universal full-control milkhouse panel

- Easy to maintain, operate and clean
- Controls switch from "milk" to "wash" in seconds for fast, thorough pipeline cleaning
- Automatic self-drain for complete drainage

Add milking convenience to your stanchion barn