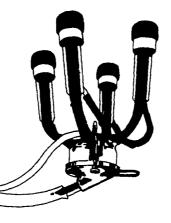

See precisely when to remove teat cups!

#### Universal full view milker

Transparent polysulfone cluster allows you to see milk leaving each teat. You never over-milk because you see milk flow. Large size reduces vacuum fluctuation. Saves time, too.