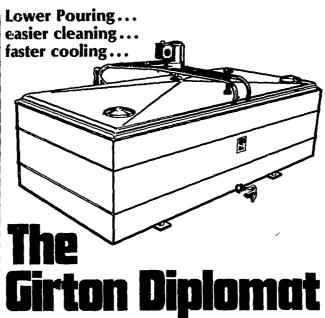

Ask Agway to custom design a system for you.

Lower cooling costs.

Recent tests established cooling electrical needs at 0.4 kilowatt hours per 100 lbs.

Faster cooling.

Entire tank bottom is refrigerated for maximum cooling effect. Surge drum is insulated for extra efficiency.

Keeps it cool.

Foamed polyurethane insulation equals 4½" of corkboard on sides and bottom.

Help when you need it.

Qualified service experts throughout the Northeast are always on call.

A size to fit you.

Available in sizes from 200 to 1000 gallons...with or without automatic washers.