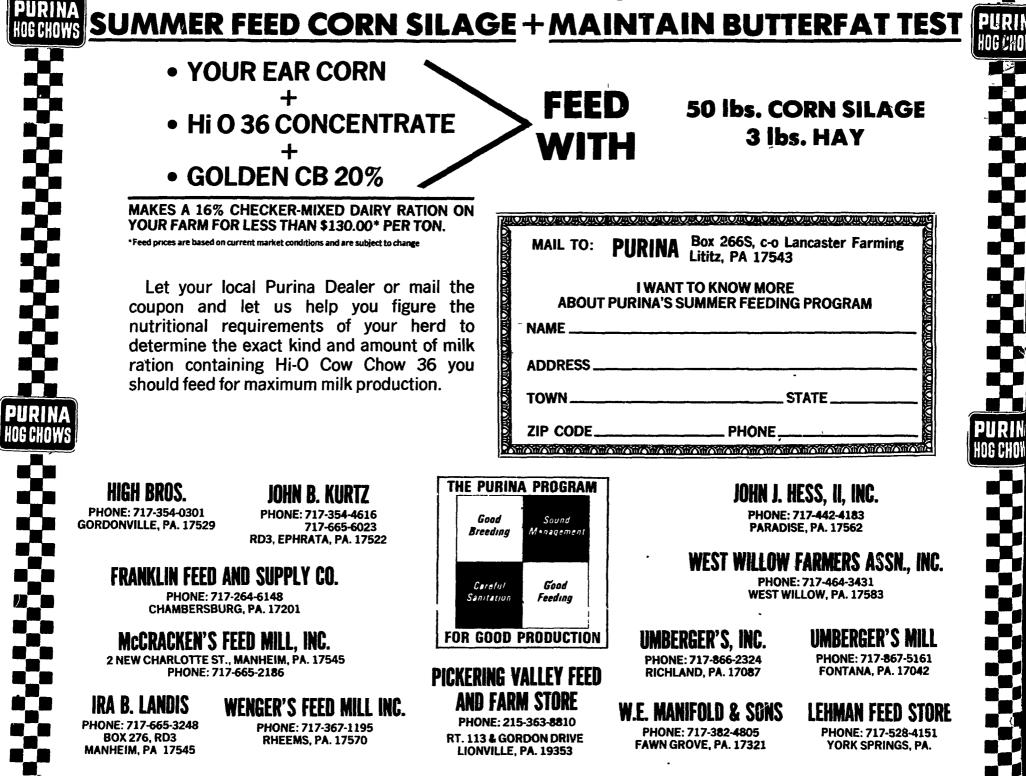

## PURINA HIGH OCTANE COW CHOW 36 THE DAIRY SUPPLEMENT

WITH

**milk** 

"

## WHAT GIVES PURINA HI-O COW CHOW 36 IT'S "MILK POWER"?

 Purina Dairy scientists have produced many outstanding Dairy rations through the years,
but none offer a greater milk-making potential than Hi-O Cow Chow 36. This "super performing" supplement contains 36% protein.
When mixed with grains according to Purina Research approved formulas it produces a "super" energy milking ration.

It is the unique scientific blending of a carefully calculated balance of proteins, minerals, vitamins and extra high energy milk-making ingredients that provides Hi-O Cow

Chow 36 with its unusual power to produce extra milk.

ower

Use Hi-O Cow Chow 36 for on-the-farm mixing or let your Purina dealer Check-R-Mix a Purina milking ration for you containing Hi-O Cow Chow 36. He has specific formulas to make a quality milking ration with the right protein level to fit your roughages and your herd.

Records show Hi-O Concentrate 36 not only increases milk production, but dairymen report significant increase in fat test.