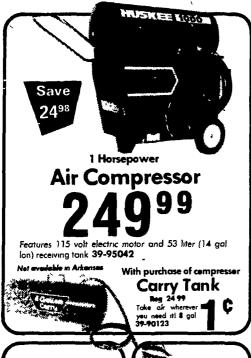

STORE HOURS: MON. - THURS. 8:00 A.M. to 6 P.M. Friday Till 9 Saturday Till 5

# **WE HAVE MOVED**

TO OUR NEW LARGER LOCATION TO SERVE YOU BETTER

PRICES GOOD Thru July 23, 1977



# SPECTACULAR 1° SALE!

WESTERN TOWN
DEPARTMENT

For All Your Clothing
ALSO OUR
New Large
HOME IMPROVEMENT CENTER

























### 9000 FT. BALER TWINE \$10.99

CHECK OUR PRICE ON FENCING AND POSTS

GRAVITY BOXES..... \$32999
......\$42999

#### SUMMER CLEARANCE ITEMS

- CLOSE OUTS -- ONE OF A KIND -4 FT. 3 PT. Rotary Cutter ..... \$347<sup>77</sup>

10 Ton Wagon - Last Years Model Reg. 384.99

NOW \$360<sup>00</sup> less tires

400 Gal. 8 Row Sprayers

10% OFF Last Season Price

## TRACTOR SUPPLY CO.

P.O. BOX 38 RT. 896 2 miles south of RT. 30 East HARTMAN BRIDGE RD. LANCASTER, PA. 17604 PHONE: 717-687-7642