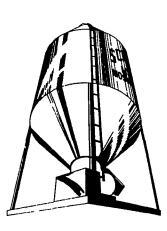

The right feed bin for you

- Capacities from 3 to 125 tons
- Unique free-flow design • Free erection (all but
- largest)
- Heavy galvanized steel

#### silos/unloaders

Store sufficiently, feed efficiently

#### <del>Madisan silos</del>

Over 80,000 now in use because Madison is known for strength

- and durability.

  Patented double strength
- concrete staves

  High tensile steel hoops for strength, long life