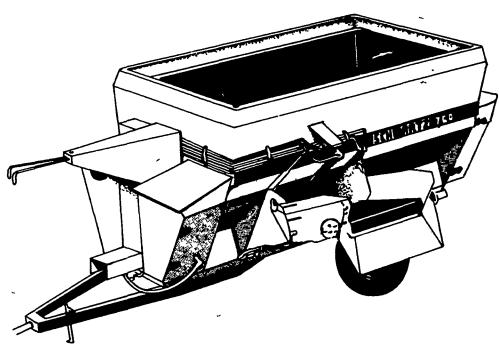

# **Newly engineered!**

# Mixer/Feeder

- thoroughly mixes and delivers a total dairy ration all along the feed bunk
- model 860 mixes up to 295 cu. ft. at a time
- big, 36" discharge chute with variable, hydraulic height control
- electronic scale for precise formulations