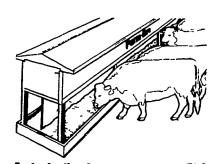

# Farm-Eze conveyor bunk feeder

- •Quiet Safe Simple To Operate
- •Minimum of 250 lbs. Feed Per Minute
- •Lengths to 165 Ft. ●1½ H.P. Motor

Ask Agway To Design A Work-Saving, Time Saving, Farm-Eze System For You.

Shuttle Feeder #85

Save labor and up to twothirds less power than your present feeder may use!

#### Starline 85 Sweep Shuttle feeder

- •Uses about one-third the power required for conventional feeder of the same size
- •Handles all types of silage and ground feed
- •Double action discharge •Whisper quiet operation • Available up to 150' long