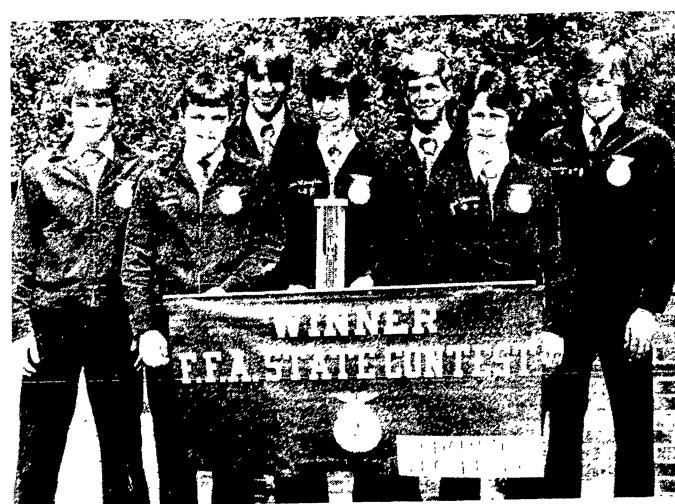

## Annville-Cleona has best procedures team

The first-place parliamentary procedures team at last week's FFA Activities Week consisted of the following, left to right: Ellis Meyer, Alan Hostetter,

Tom Landis, Jim Wampler, Bryan Burkholder, Reid Hoover, Bob Kreider, and Jay Bomgardner (not pictured).