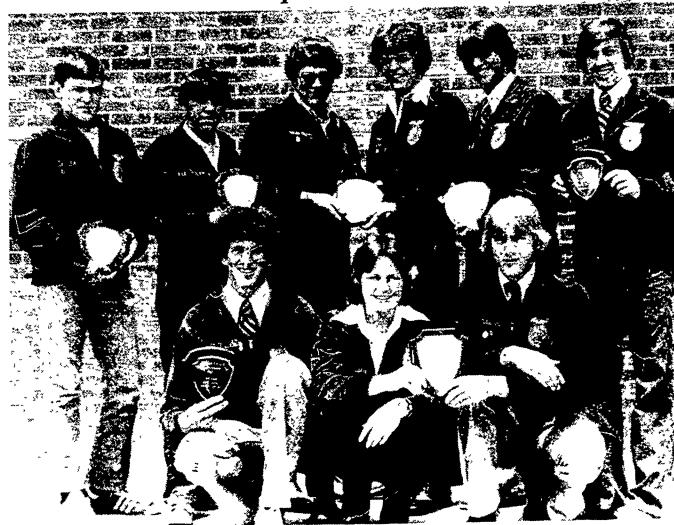

#### Ephrata wins

One of the most successful delegations of FFA chapters at last week's FFA Activities Week on the Penn State campus was this one from Ephrata. All of them won gold medals. They are, front row, left to ritht: Curtis Martin, Sheryl Bollinger, John Weiler

(first place dairy team in the state); standing: Ron Good, Barry Martin (top two dairy products judges in the state); Will Good, Marty Hoover, land judging gold medalists; Tony Eberly and Don Good, top meat judges in the state.