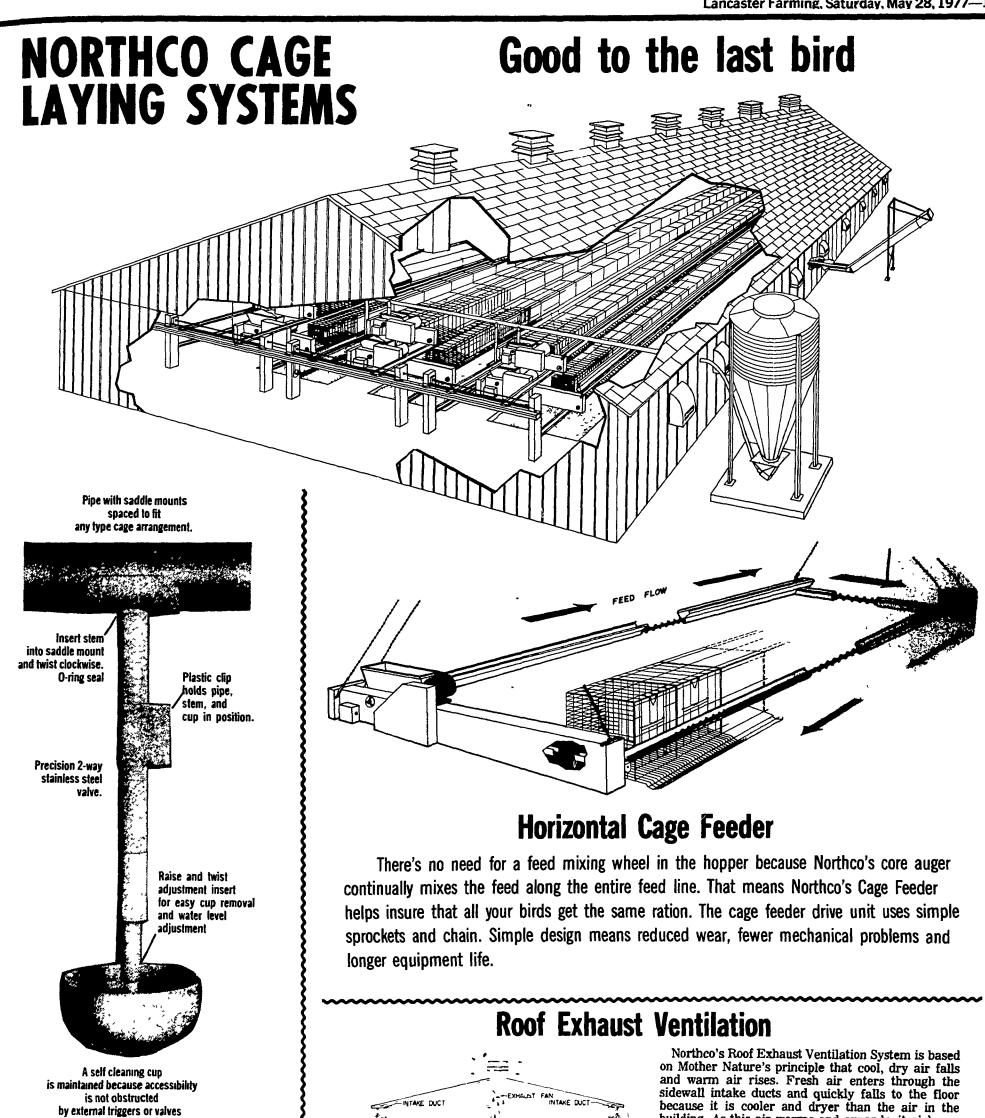

building. As this air warms and expands, it picks up moisture and gases and is removed by roof exhaust fans in the center of the building. The down and up air motion fits in perfectly with the A-Frame design of Northco's Slant-Back System.