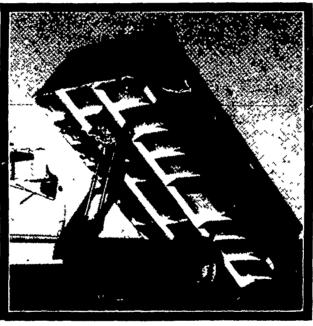

## PATENTED PROTECTION - HANDLES

ACCIDENTAL OFF-LOADING WITH NO BOX TWISTING - STRENGTH TO SPARE!

FEATURING . . .

HIGH POLISHED HARD CHROMED CYLINDERS

DOUBLE ACTING CYLINDERS

HIGH PRESSURE FITTINGS AND HOSE

**RIGID LIFT 100** 

AXLE TRUCKS WITH

10 TO 16 FT. TRUCK L. JIES.

**RIGID LIFT 105** 

RECOMMENDED FOR SINGLE
AXLE TRUCKS WITH
14 TO 18 FT. TRUCK BODIES.

**RIGID LIFT 108** 

RECOMMENDED FOR TANDEM
AXLE TRUCKS WITH
18 TO 20 FT. TRUCK BODIES.