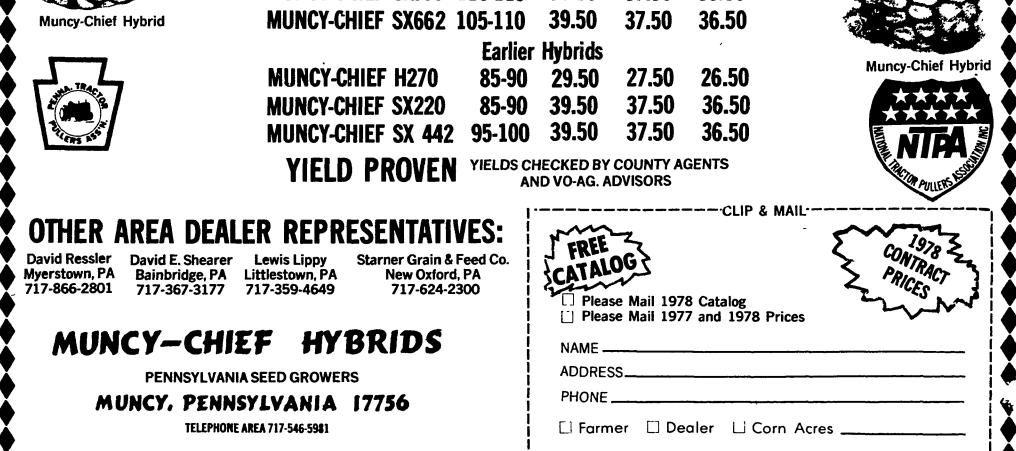

## HYBRID VARIETIES AVAILABLE FULL BUSHELS HIGHEST QUALITY

|                          | DAYS<br>FOR GRAIN | MEDIUM<br>FLATS     | MEDIUM<br>ROUNDS    | U or R<br>Ungraded  |  |
|--------------------------|-------------------|---------------------|---------------------|---------------------|--|
| <b>MUNCY-CHIEF H764</b>  | 110-115           | <sup>\$</sup> 29.50 | <sup>\$</sup> 27.50 | <sup>\$</sup> 26.50 |  |
| MUNCY-CHIEF 3X553        | 100-105           | 34.50               | 32.50               | 31.50               |  |
| <b>MUNCY-CHIEF SX777</b> | 110-115           | 39.50               | 37.50               | 36.50               |  |