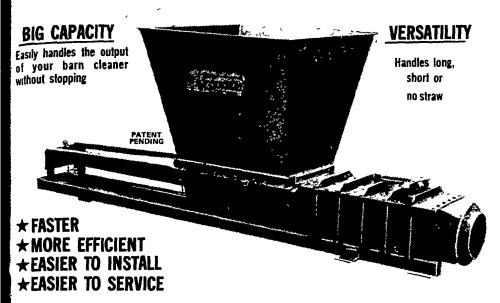

# The "Magnet Feeder" That Selectively Feeds Concentrate or High Moisture Corn

MANURE HANDLING -

☐ AGROMATIC Cable Barn Cleaners

☐ AGROMATIC Hydraulic Transfer Pumps

□ WEAVERLINE Powered Slage Carls
 □ AGROMATIC 9" & 12" Auger Feeders
 □ ROTO FEEDERS (Lazy Susan)
 □ Overhead Traveling Feeders