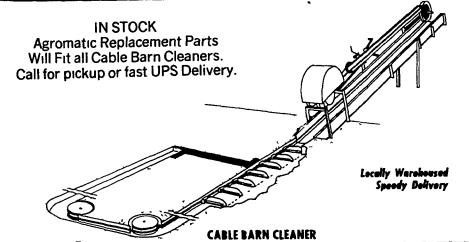

# The "Magnet Feeder" That Selectively Feeds Concentrate or High Moisture Corn

MANURE HANDLING -

☐ AGROMATIC Cable Barn Cleaners

☐ AGROMATIC Hydraulic Transfer Pumps

□ WEAVERLINE Powered Slage Carls
 □ AGROMATIC 9" & 12" Auger Feeders
 □ ROTO FEEDERS (Lazy Susan)
 □ Overhead Traveling Feeders