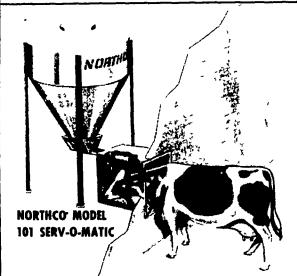

# The "Magnet Feeder" That Selectively Feeds Concentrate or High Moisture Corn

MANURE HANDLING -

☐ AGROMATIC Cable Barn Cleaners

☐ AGROMATIC Hydraulic Transfer Pumps

□ WEAVERLINE Powered Slage Carls
 □ AGROMATIC 9" & 12" Auger Feeders
 □ ROTO FEEDERS (Lazy Susan)
 □ Overhead Traveling Feeders

☐ Cable Feed Conveyors

☐ Multi Flo Silage Spreaders

☐ Grain & Silage Dump Scales

☐ SERV O MATIC Magnet Feeders

☐ Silage Carts (Fiberglass Liners)☐ Roll A Round Feeders

☐ AGROMATIC Single Auger Silo Unloaders 9" & 12"

# **NORTHCO** Serv-O-Matic **Dairy Feeder**