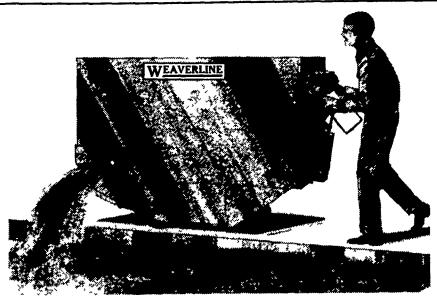

## TIME PROVEN OVER THE YEARS

For simple, trouble-free feeding action, you can't beat the Weaverline battery powered feed cart. Fingertip control and the automatic safety clutch make it both safe and easy to maneuver. It's available in 24- or 30-bushel models to suit your specific needs.