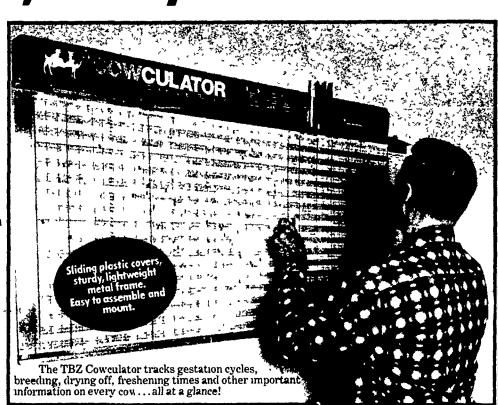

# Remarkable COWCULATOR offer from TBZ°, the Dry-Period Wormer

The TBZ Cowculator is a continuous, cow-by-cow record-keeping system that gives you the information you need—at a glance—to manage your herd with maximum efficiency plus a permanent, month-bymonth record.

TBZ also helps get the most from your herd. Wormed, healthy cows can give more milk. When wormed with TBZ before freshening, university trials have shown that they can give the most milk from worming!

TBZ and the TBZ Cowculator may be the two most valuable investments you can make this year for a better-producing herd!

# A \$95 value, yours for only \$56 with any purchase of TBZ!

65- and 100-cow models available (see coupon). And look for the TBZ Cattle Wormer and Cowculator floor display at your dealer's!

### **HOW TO GET YOUR TBZ COWCULATOR**

 Buy TBZ in any form, including feed For each Cowculator ordered, enclose one label or portion thereof containing the words "TBZ," "THIBENZOLE," "feed containing TBZ" or "feed containing THIBENZOLE," or the word "thiabendazole