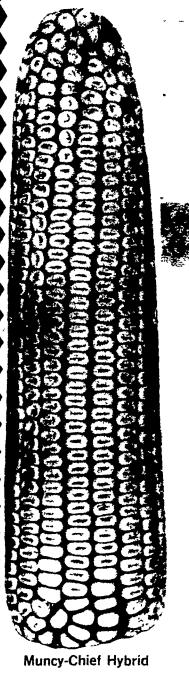

### HYBRID VARIETIES AVAILABLE **FULL BUSHELS HIGHEST QUALITY**

| •                  |              | DAYS<br>FOR GRAIN | MEDIUM<br>FLATS    | MEDIUM<br>ROUNDS   | U or R<br>Ungraded |
|--------------------|--------------|-------------------|--------------------|--------------------|--------------------|
| <b>MUNCY-CHIEF</b> | H764         | 110-115           | <sup>3</sup> 29.50 | <sup>5</sup> 27.50 | <sup>5</sup> 26.50 |
| <b>MUNCY-CHIEF</b> | 3X553        | 100-105           | 34.50              | 32.50              | 31.50              |
| <b>MUNCY-CHIEF</b> | <b>SX777</b> | 110-115           | 39.50              | 37.50              | <b>36.50</b>       |
| <b>MUNCY-CHIEF</b> | <b>SX662</b> | 105-110           | 39.50              | 37.50              | 36.50              |
|                    |              | <b>Earlier</b>    | Hybrids            |                    |                    |
| <b>MUNCY-CHIEF</b> | H270         | 85-90             | 29.50              | 27.50              | 26.50              |
| <b>MUNCY-CHIEF</b> | SX220        | 85-90             | 39.50              | 37.50              | 36.50              |
| MUNCY-CHIEF        | SX 442       | 95-100            | 39.50              | 37.50              | 36.50              |

YIELD PROVEN

YIELDS CHECKED BY COUNTY AGENTS **AND VO-AG. ADVISORS** 