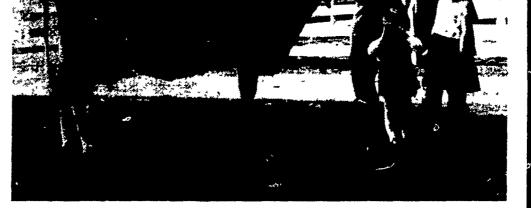

## YOU CAN SPEAK OF **BOTTOM UNLOADING CONCRETE STAR SILOS TOO.**

Mr. and Mrs. J. Mowrey Frey, Jr., Sylvie and Dorthy JoAnn, two of their seven children, with the excellent uddered homebred Fultonway Ivanhoe Star Milly VG88. Milly was milking 108 pounds per day when the photograph was taken.