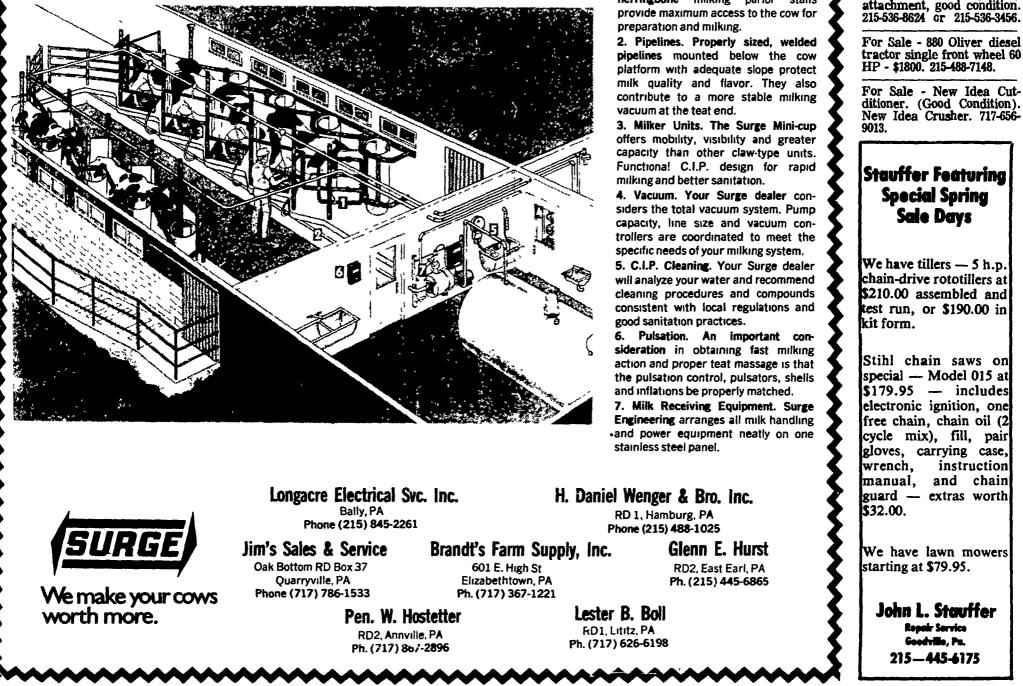

## Step into a basic Surge Sawtooth Parlor and look around closely.

> a Time to Rejoice +

The Surge Sawtooth Parlor is designed for the man who likes to handle cows in groups. It minimizes operator travel and makes it easier to observe cow movement in and out of the parlor. Udders and milking units are also more easily observed.

9861

1. Milking Stalls. Surge Sawtooth herringbone milking parlor stalls

Lancaster Farming) 50 cents additional Ads running 3 or more con secutive times with no change billed at 20 percent discount Deadline, Thursday morning at 9, of each week's publication **Lancaster Farming** P O Box 266 FASTF