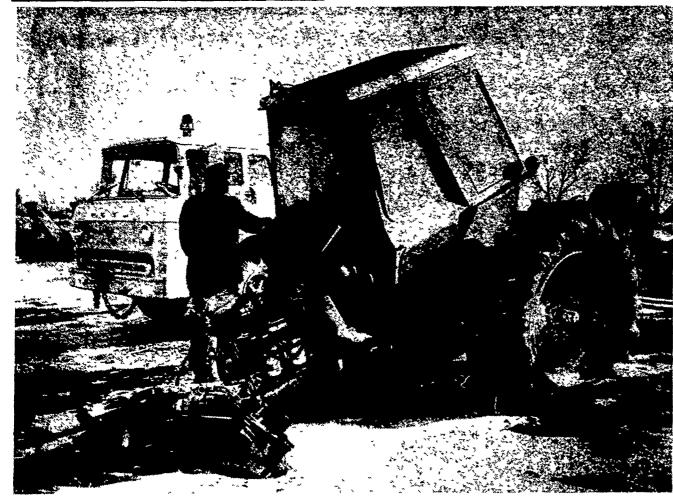

ON A PIECE OF MEDIUM

Not much was left of this Allis-Chalmers farm tractor after being hit by a freight train, except for the cab. The special protection offered by the cab may have saved the driver's life. The front end was torn off and the remainder of the tractor and cab hurled against the train.