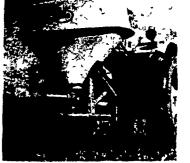

ON A PIECE OF MEDIUM

Not much was left of this Allis-Chalmers farm tractor after being hit by a freight train, except for the cab. The special protection offered by the cab may have saved the driver's life. The front end was torn off and the remainder of the tractor and cab hurled against the train.