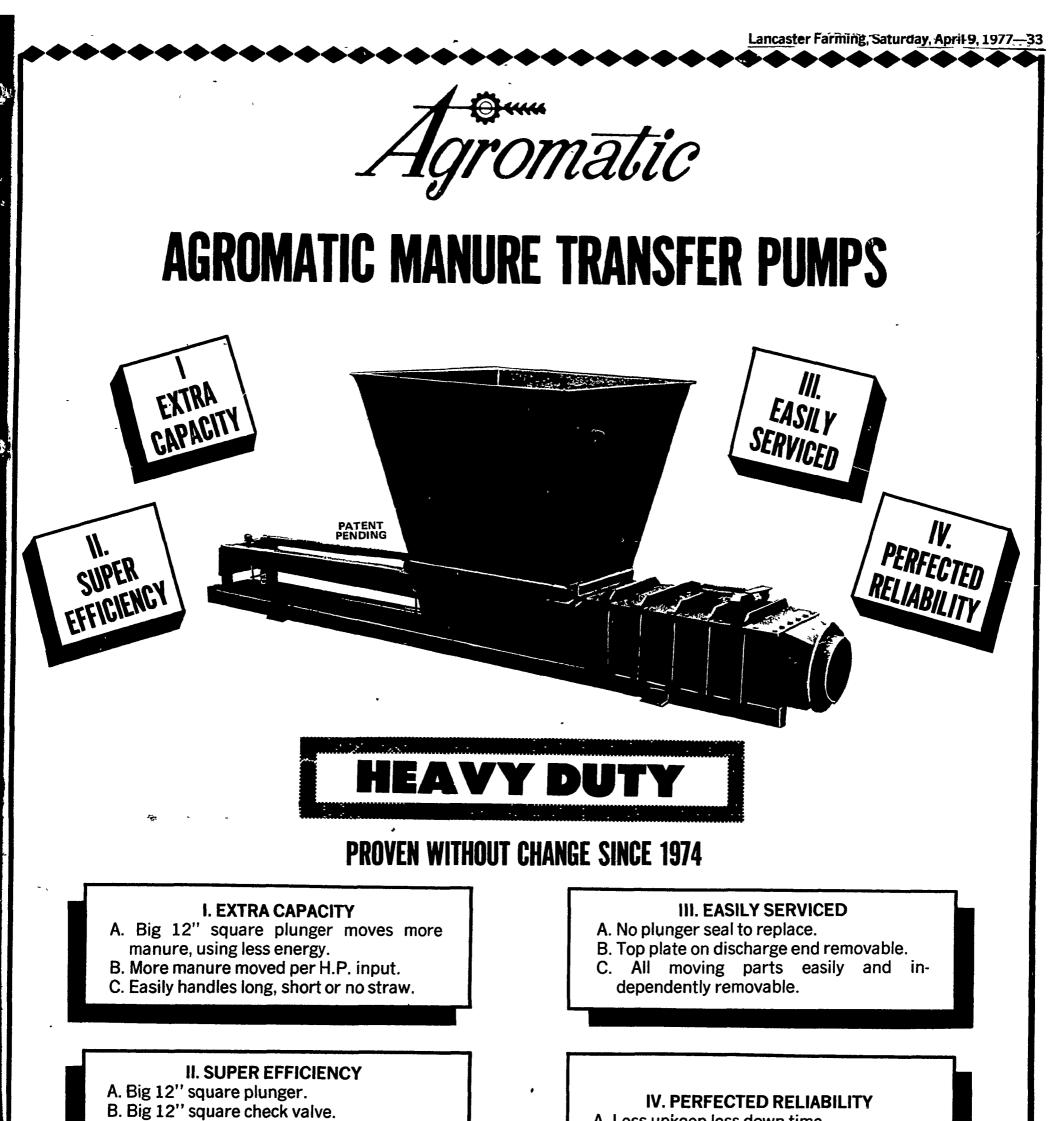

- C. Big 12" square discharge through 10"
- A. Less upkeep less down time.

- D. Big 12" square x 42" stroke.
- E. Adjustable stroke (from 6-12 per minute)
- F. Pump a big 12 cu. ft. of manure per minute.
- B. 7½ H.P. up to 100 teet. C. 10 H.P. over 100 feet.
- D. Rugged ¼" steel frame.
- E. Sturdy 8 gauge steel hoppers standard equipment.