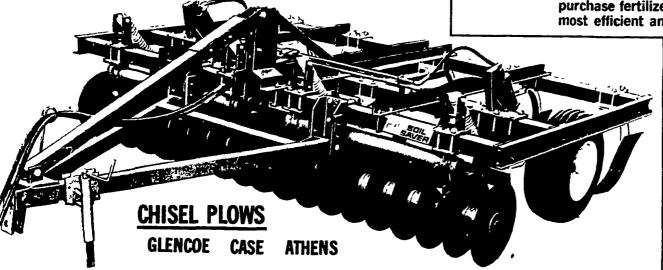

# See Binkley & Hurst Bros. For Your Farm Equipment



Hydrostatic Drive Case Uni-Loaders

OUTMANEUVER LABOR COSTS



Scatback<sup>™</sup>... fast, sure-footed maneuverability!

fertilizer hoppers



**HIGH PERFORMANCE TRACTORS** AND SOLID SERVICE BACKUP

### **DISK HARROWS CASE-ATHENS-PITTSBURGH**



#### GET THE MO TOTAL PACKAGE

HYDRAULIC AUGER MOUNTED ON MCCURDY BIN AND RUNNING GEAR. AUGER FITS OTHER BRANDS OF GRAVITY BINS

Model AG-12 (12 ft.) Auger MODELAS 12(12#. Ideal to fill your complanter without handling bags.

MCCURDY augers allow you to handle and purchase fertilizer, feed, etc. in bulk . . . the most efficient and economical way.



DUNHAM LEHR

#### CONSTRUCTION AND ADAPTABILITY FEATURES

- 1. For easy one-man operation, a winch is now included at no extra cost with all augers.
- 2. Handy durable, color-coded nylon rope pulls provide safe, easy
- On ¶ Off control of auger.

  3. Open hopper design permits flushing of entire tube and hopper
- with a garden hose.
- 4. Our hydraulic system will permit a capacity of up to 1,500 pounds of fertilizer per minute. Minimum volume from tractor 8 GPM.
- 5. Coupling head for hose to tractor.
- 6. Transport bracket and adjustable safety chain are standard
- 7. Auger tube is 16-ga. steel, 6" in diameter by 12' long, and will
- swing in a 180 degrees arc. Spiral flighting is 12-ga.

  8. Auger can be detached by simply removing one nut and hose
- bracket. Ideal for use in a feed