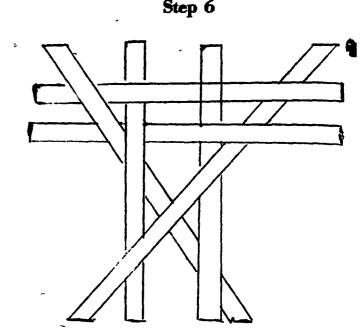

[Continued from Page 42]

over the binder in the same manner keeping the binder flat and pulling the weaving cane tight. Finish corners by carrying the ends of the binder down through the hole and driving a soft wood peg into the hole. Cut the peg off even with the chair frame. The cane should be wet and pliable enough to turn corners and loop over the binder easily.

When finishing a round chair seat use one continuous piece of binder which starts and ends at the same hole.

New Brass Beds, Headboards

**349** 

Full Size Beds \$169

New solid oak round tables, extends to 96 inches; solid oak chairs; good used oak rolltop desks.

Several diligent weavers at the workshop led by Mrs. Franz said the first three steps were somewhat tedious but when they started the diagonal weaving, the resulting pattern was so bewitching that they just had to keep going. Creating the six-sided holes was rewarding enough to keep them at their tasks even though they would from time to tome make a mistake or the cane would split or their back or knees would tire from remaining in the same position for an unusually long time. Some innovative weavers decided to put their projects on a table and work standing rather than stooped.