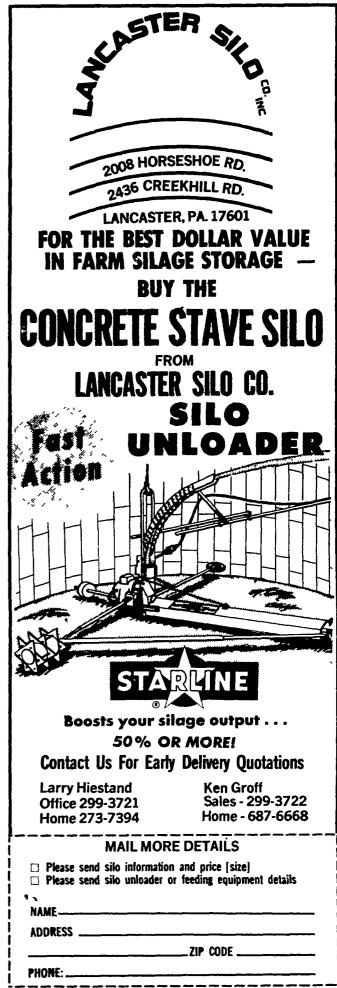

ict manager for Maryland, Delaware and parts of Pennsylvania, receives the Super Manager Award from Paul Patz, president of the company.

### Patz manager cited

was one of a handful of district managers that walked away with an armful of honors at the Patz Annual Sales Meeting held here recently.

manager since 1967 was part of Pennsylvania and presented a Chrome supervises the selling LinkAward for surpassing activities of 27 Patz dealers.

GREEN BAY, Wis.- his 1975 sales by more than George Heath, a Patz 10 per cent, the Super Company district manager, Manager Award for having one or more of his dealers on the Patz "Super 50" list, and a vacation trip to Biloxi, Mississippi for exceeding his 1976 sales quota.

Heath is district manager Heath, a Patz district for Maryland, Delaware and