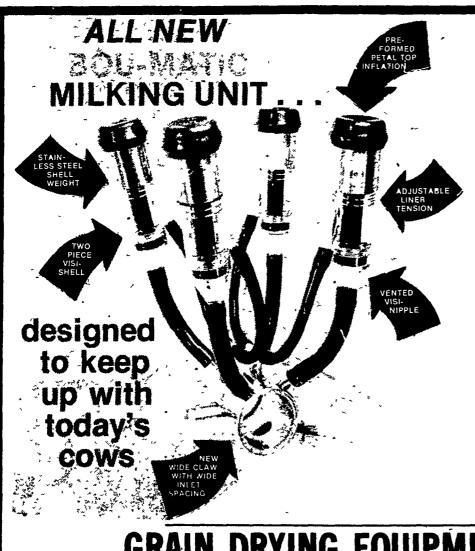

GREATER CAPACITY, WIDER REACH AND THE MILKING PERFORMANCE OF STRETCH-BORE LINERS. DESIGNED TO DO A BETTER JOB OF MILKING TODAY'S HIGH-PRODUCTION, WIDE-UDDER COWS.