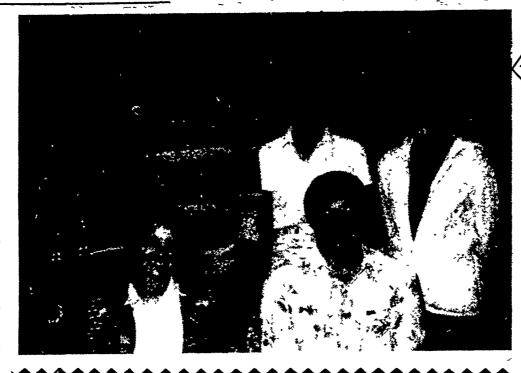

The newly elected officers of the Lancaster County Ayrshire, Jersey, and Brown Swiss 4-H Dairy Club are: (from left) Mike Bukowski, news reporter; Lois Wanner, (seated) president; Kevin Eshelman, treasurer; Judy Witmer, secretary; Kerry Boyd (seated), vice president; and Jackie Krieder, game leader.