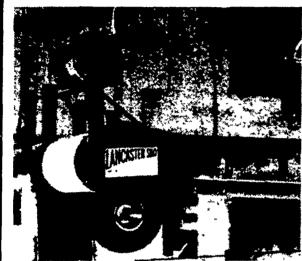

Belt Feeder mounts overhead to allow clear feeding on bunk trough. Motor mount is adjustable. Rubber tire assures proper tension for belt travel.

Input hopper funnels silage onto belt for conveying to feeding area. Belt tension is adjustable with rear idler

Plow assembly travels forward with belt, plows feed on return travel. A Single motor operates both the plow and balt

Belt Feeders can be hung on left or right side. Distance between side posts should not exceed 10 ft. FOR INFORMATION PLEASE CALL: SALES OFFICE-LARRY HIESTAND 299-3721