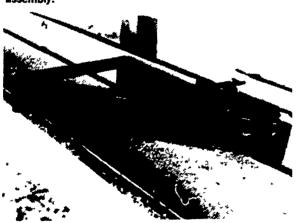

Plow assembly travels forward with belt, plows feed on return travel. A Single motor operates both the plow and balt

Belt Feeders can be hung on left or right side. Distance between side posts should not exceed 10 ft. FOR INFORMATION PLEASE CALL: SALES OFFICE-LARRY HIESTAND 299-3721