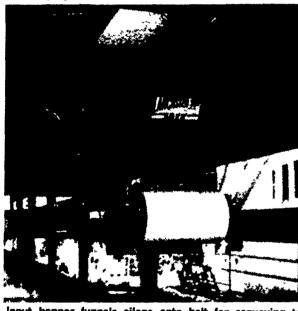

Belt Feeder mounts overhead to allow clear feeding on bunk trough. Motor mount is adjustable. Rubber tire assures proper tension for belt travel.

Input hopper funnels silage onto belt for conveying to feeding area. Belt tension is adjustable with rear idler