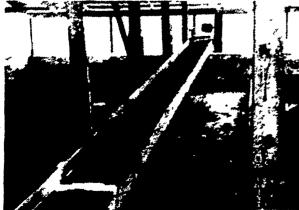

Belt Feeder mounts overhead to allow clear feeding on bunk trough. Motor mount is adjustable. Rubber tire assures proper tension for belt travel.

Input hopper funnels silage onto belt for conveying to feeding area. Belt tension is adjustable with rear idler

Plow assembly travels forward with belt, plows feed on return travel. A Single motor operates both the plow and balt

Belt Feeders can be hung on left or right side. Distance between side posts should not exceed 10 ft. FOR INFORMATION PLEASE CALL: SALES OFFICE-LARRY HIESTAND 299-3721