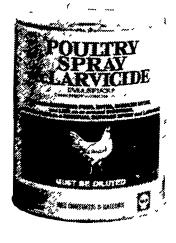

#### SHELL POULTRY SPRAY AND LARVICIDE

Emulsifiable

- Controls mites, lice and Fowl Ticks on birds
- Provides effective control of fly maggots in chicken manure
- Use as a residual spray on walls, and ceilings to kill adult flies
- Quick kill combined with residual action