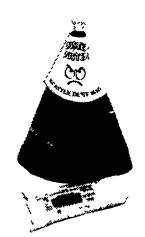

### BUSTER THE DUSTER® with RABON® Livestock Dust

- Controls Horn Flies and lice and aids in the control of <u>Face Flies</u>... on lactating dairy cattle and beef cattle
- Buster has a weatherproof cover
- He's refillable with easy-load cartridges
- Easy-to-hang—just one rope to tie