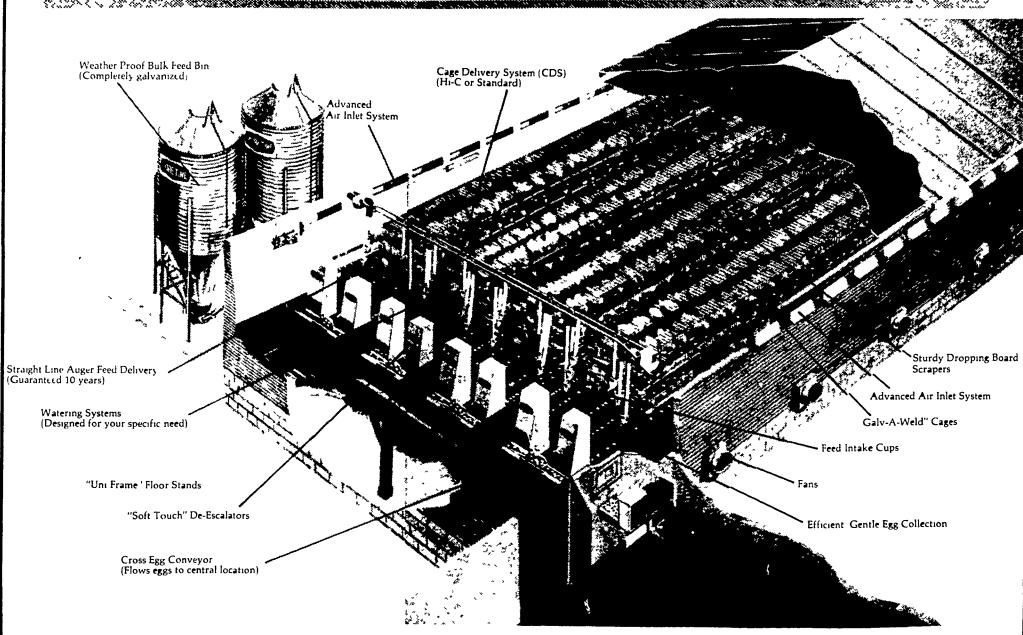

#### **EDWIN HOOVER FARM**

RD 2 EPHRATA, PA
1 MILE EAST OF FARMERSVILLE

SEE THE ALL NEW CHORESTIME CAGE LAYER SYST

REFRESHMENTS

DOOR PRIZES