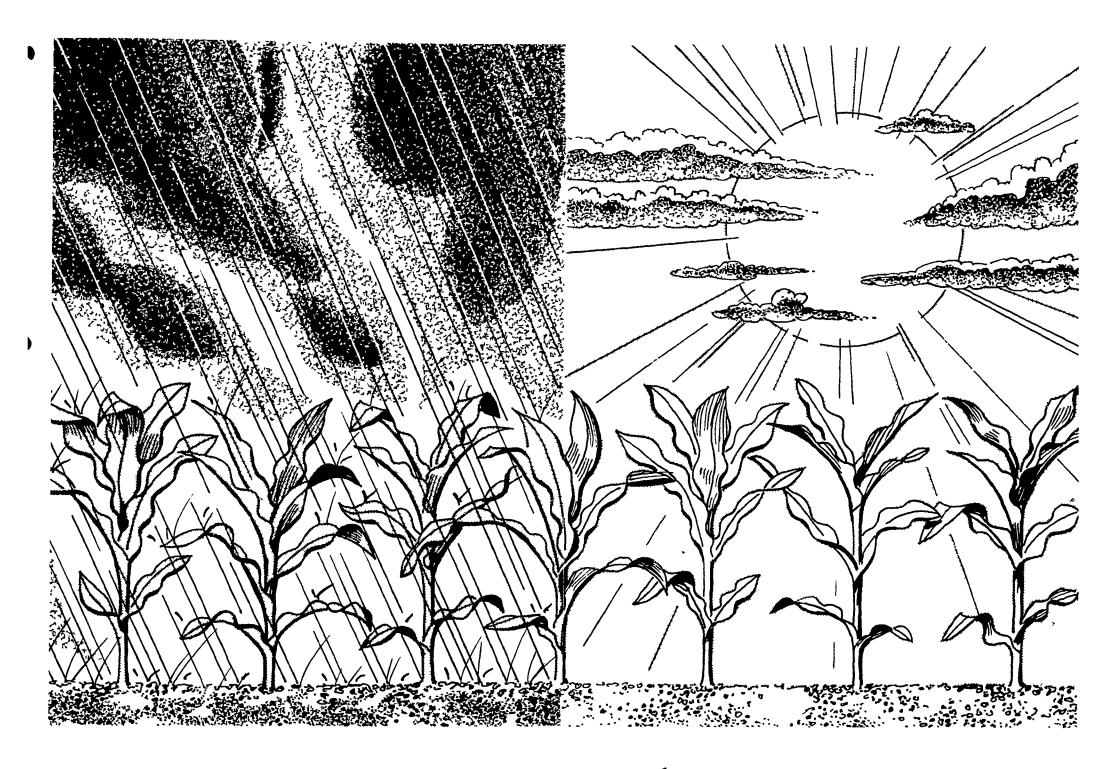

## Your top combination weed control in corn works for sure... rain or shine

Get dependable weed control. Incorporate Sutan®+ herbicide and atrazine or Bladex\* as you work your ground for planting.

- Control weeds as they sprout, rain or shine.
- Control 32 kinds of grass and broadleaf weeds, including foxtails, pigweeds, nutgrass and fall panicum.
- No residue carryover problem for rotation crops. Use Sutan+ with Bladex instead of atrazine.