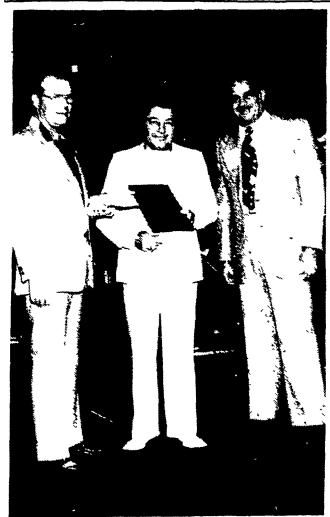

Farm Fans, Inc., a leading manufacturer of grain dryers and grain conditioning equipment, presented the bronze award to Marvin Herr, of E. M. Herr Equipment, Inc., Willow Street, in recognition of outstanding sales achievement in 1976. The presentation was made at their recent national sales meeting in Waikiki Beach, Hawaii. Shown left to right, are John R. Nichols, vice president of Farm Fans, Inc.; Marvin Herr, award recipient; and Paul W. Sindlinger, president of Farm Fans, Inc.