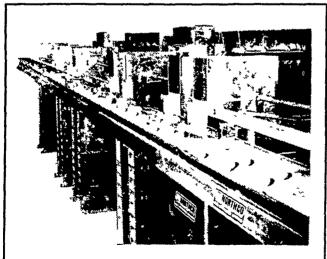

### FEATURING .

Northco feed saver trough with auger feeder. Designed to give you feed mixing action, less wear, less waste, versatile enough to fit any existing cage system.

Northco cages designed for high density. Exclusive slant back cage designed to eliminate complicated mechanical scrapers.

Northco egg gatherer Designed to be versatile, efficient, very gentle Reduces checks and cracks 16" cross conveyor belt available.

Northco Systems are designed and engineered