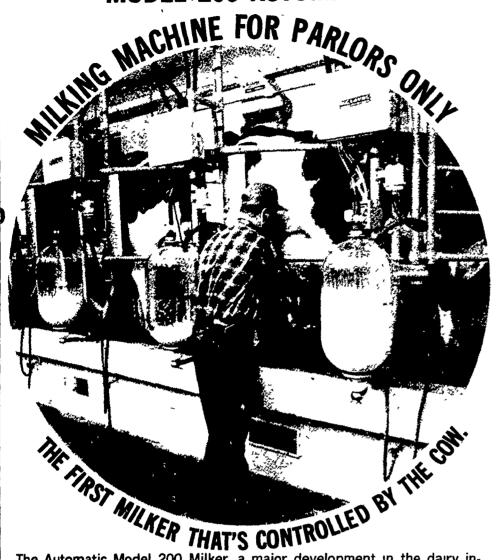

### **MODEL 200 AUTOMATIC**

The Automatic Model 200 Milker, a major development in the dairy industry, is the first milker that is controlled by the cow. When the cow is ready, the machine begins to milk and an indicator light goes on to tell the operator that it is milking. The Model 200 automatically stops milking when the cow is through. The indicator light will then go out telling the operator that the cow is milked out.