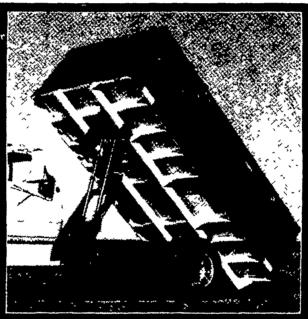

## ELANCASTER - TRUCK HOISTS PATENTED --

## PATENTED PROTECTION - HANDLES

ACCIDENTAL OFF-LOADING WITH NO **BOX TWISTING - STRENGTH TO SPARE!** 

- FEATURING . . .

HIGH POLISHED HARD CHROMED **CYLINDERS** 

**DOUBLE ACTING CYLINDERS** 

**HIGH PRESSURE** FITTINGS AND HOSE

**RIGID LIFT 100** 

RECOMMENDED FOR SINGLE **ASLE TRUCKS WITH** 10 TO 16 FT. TRUCK BODIES.

**RIGID LIFT 105** 

RECOMMENDED FOR SINGLE **AXLE TRUCKS WITH** 14 TO 18 FT. TRUCK BODIES.

**RIGID LIFT 108** 

RECOMMENDED FOR TANDEM **AXLE TRUCKS WITH** 18 TO 20 FT. TRUCK BODIES.