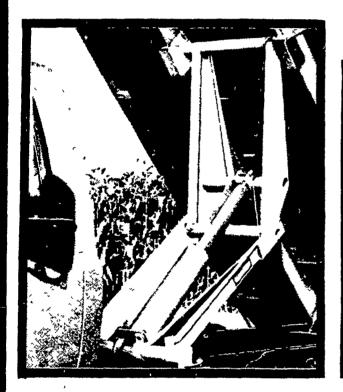

## ELANCASTER - TRUCK HOISTS PATENTED --

## PATENTED PROTECTION - HANDLES

ACCIDENTAL OFF-LOADING WITH NO **BOX TWISTING - STRENGTH TO SPARE!** 

- FEATURING . . .

HIGH POLISHED HARD CHROMED **CYLINDERS** 

**DOUBLE ACTING CYLINDERS** 

**HIGH PRESSURE** FITTINGS AND HOSE

**RIGID LIFT 100** 

RECOMMENDED FOR SINGLE **ASLE TRUCKS WITH** 10 TO 16 FT. TRUCK BODIES.

**RIGID LIFT 105** 

RECOMMENDED FOR SINGLE **AXLE TRUCKS WITH** 14 TO 18 FT. TRUCK BODIES.

**RIGID LIFT 108** 

RECOMMENDED FOR TANDEM **AXLE TRUCKS WITH** 18 TO 20 FT. TRUCK BODIES.