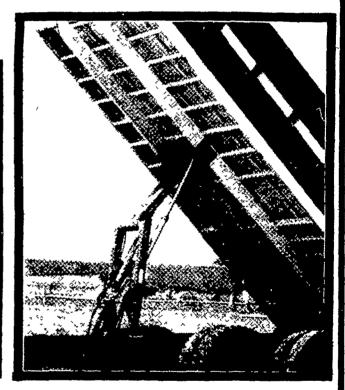

## ELANCASTER - TRUCK HOISTS PATENTED --

## PATENTED PROTECTION - HANDLES

ACCIDENTAL OFF-LOADING WITH NO **BOX TWISTING - STRENGTH TO SPARE!** 

- FEATURING . . .

HIGH POLISHED HARD CHROMED **CYLINDERS** 

**DOUBLE ACTING CYLINDERS** 

**HIGH PRESSURE** FITTINGS AND HOSE

**RIGID LIFT 100** 

RECOMMENDED FOR SINGLE **ASLE TRUCKS WITH** 10 TO 16 FT. TRUCK BODIES.

**RIGID LIFT 105** 

RECOMMENDED FOR SINGLE **AXLE TRUCKS WITH** 14 TO 18 FT. TRUCK BODIES.

**RIGID LIFT 108** 

RECOMMENDED FOR TANDEM **AXLE TRUCKS WITH** 18 TO 20 FT. TRUCK BODIES.