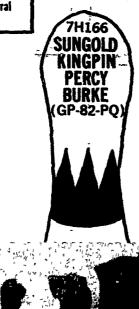

## HREE TOP "KINGPINS"

re are three Whirlhill Kingpin sons that will ip put any breeding program on the right ey. All are highly proven and out of outinding dams. Each has shown his ability to the high-producing cow, the kind that can expected to stay in a herd for several

USDA Sire Summary [Oct. 76] +1182M -.03% +39F Repeatability 72% Dollar Difference +5110 HFA Type Summary [10/76] PDT [45% Repty.] -0.51

His Dam: Sungold Ellen Burke (EX-91) 8-6 365d 2x 21450M 3.4% 729F\*

His Dam: Green Hill Josie Drummer (VG-87) 11 365d 2x 22296M 3 8% 846F\*

PERCY, GO, and MICAH, three great Kingpins that we can confidently recommend to any Holstein breeder. Build your future herd on daughters of these three genetically superior Kingpins by ordering your semen now.