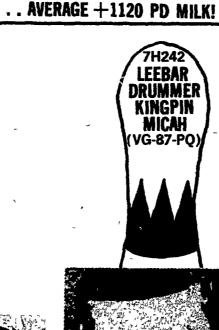

## HREE TOP "KINGPINS"

re are three Whirlhill Kingpin sons that will ip put any breeding program on the right ey. All are highly proven and out of outinding dams. Each has shown his ability to the high-producing cow, the kind that can expected to stay in a herd for several

His Dam: Green Hill Josie Drummer (VG-87) 11 365d 2x 22296M 3 8% 846F\*

PERCY, GO, and MICAH, three great Kingpins that we can confidently recommend to any Holstein breeder. Build your future herd on daughters of these three genetically superior Kingpins by ordering your semen now.