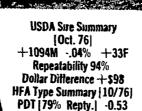

USDA Sire Summary
[Oct. 76]
+1084M -.06% +31F
Repeatability 88%
Dollar Difference +\$96
HFA Type Summary [10/76]
PDT [56% Repty.] -1.29

His Dam:
Knob Lick Ivanhoe Liza
(VG 88GMD)
6 2 365d 2x 23070M
4 4% 1018F\*