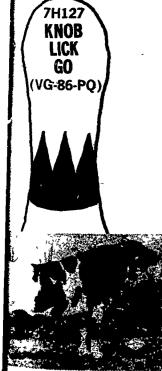

## HREE TOP "KINGPINS"

re are three Whirlhill Kingpin sons that will ip put any breeding program on the right ey. All are highly proven and out of outinding dams. Each has shown his ability to the high-producing cow, the kind that can expected to stay in a herd for several

USDA Sire Summary
[Oct. 76]
+1084M -.06% +31F
Repeatability 88%
Dollar Difference +\$96
HFA Type Summary [10/76]
PDT [56% Repty.] -1.29

His Dam:
Knob Lick Ivanhoe Liza
(VG 88GMD)
6 2 365d 2x 23070M
4 4% 1018F\*

His Dam: Green Hill Josie Drummer (VG-87) 11 365d 2x 22296M 3 8% 846F\*

PERCY, GO, and MICAH, three great Kingpins that we can confidently recommend to any Holstein breeder. Build your future herd on daughters of these three genetically superior Kingpins by ordering your semen now.