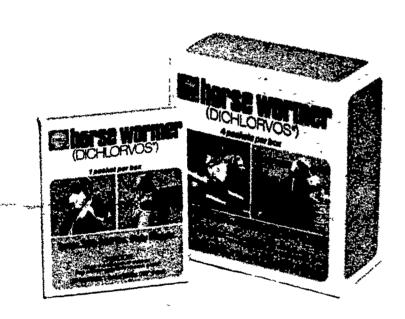

## SHELL HORSE WORMER

>

- The Internal Groomer
- Kills both worms and bots
- The most effective feed additive dewormer you can buy for your horse
- Safe enough for pregnant mares
- Easy to use . . . simply mix in feed
- Two convenient sizes: 900-1200 lb. and 200-300 lb. dose sizes