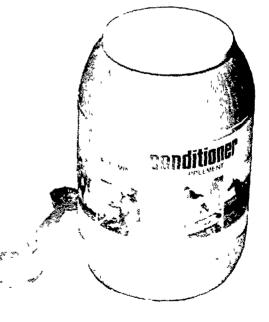

## SHELL HORSE CONDITIONER

- A balanced vitamin and mineral supplement
- Fortifies your horse's ration for just pennies a day
- Reusable plastic keg and measuring spoon
- Each keg contains a two-month supply