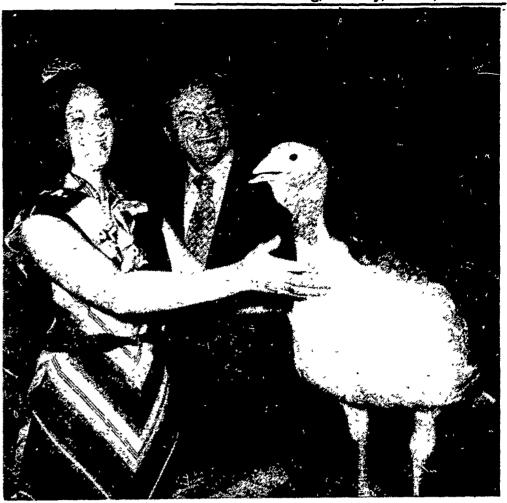

As the winner of the contest, Dailey will represent Pennsylvania in the National Western Livestock Show in Denver this January.

Governor Milton Shapp beams with joy at the thought of Thanksgiving dinner, but Tom Turkey (right) is a little skeptical about the whole deal, especially since he won't be around to enjoy it. And, from the looks of things,

Elizabeth Sperry, Pennsylvania Poultry Queen, has the same things in mind as the governor. Hope they both had a happy holiday, even if Tom