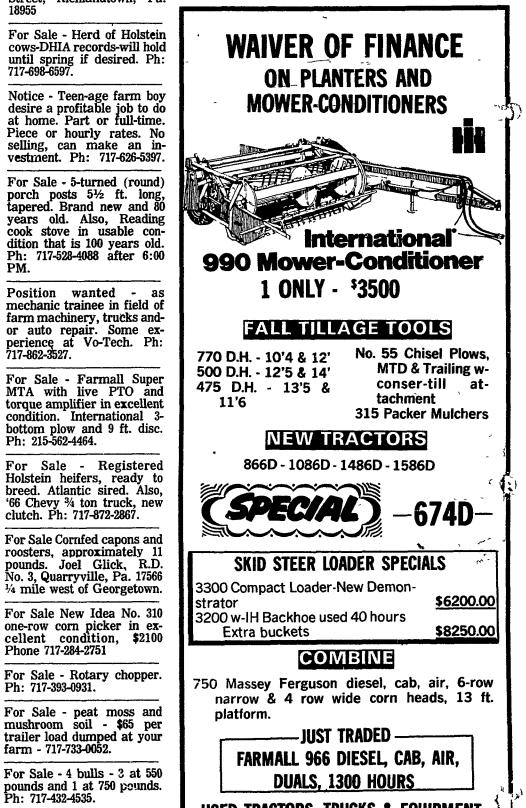

## • • 812215 د ~ ~

|                                                                                                                                                                                                        |                                                                                                                                                      |                                                                                                                                                    | · · ·                                                                                                                                                                       | ~ Mias ~ ~                                                                                                                                                           |
|--------------------------------------------------------------------------------------------------------------------------------------------------------------------------------------------------------|------------------------------------------------------------------------------------------------------------------------------------------------------|----------------------------------------------------------------------------------------------------------------------------------------------------|-----------------------------------------------------------------------------------------------------------------------------------------------------------------------------|----------------------------------------------------------------------------------------------------------------------------------------------------------------------|
| 82—Lancaster Farming, S                                                                                                                                                                                |                                                                                                                                                      | Mail Box Market                                                                                                                                    | Mail Box Market                                                                                                                                                             | Mail Box Market                                                                                                                                                      |
| Mail Box Market<br>For Sale - Agway 1600 bu.<br>vire corn crib, 3 years old.<br>Ph: 717-862-3741.                                                                                                      | Mail Box Market<br>For Sale - Black and white<br>Fox Terrier puppies, 8 wks.<br>old. Ph: 367-2141.                                                   | For Sale - New Idea one-row<br>picker, operative condition -<br>\$350. Ph: 717-653-5332<br>For Sale - 10 x 55 mobile<br>home, practically new      | For Sale - Warm morning<br>coal heater in good con-<br>dition. Duo-therm oil space<br>heater. Ph: 717-733-6642<br>For Sale - (4) Fairfield<br>farrowing crates with         | For Sale - registered 3 year<br>old polled Hereford cow,<br>bred back for next year -<br>\$350. Ph: 717-836-1907 after<br>5:30 PM.                                   |
| For Sale - Robyn 23 channel<br>CB set with antenna and<br>extra speaker - (new \$175.)<br>Asking \$130.00. Only used 4<br>nonths. Also, 275 gal. oil                                                   | For Sale - Sikıa Deer<br>(Buck); Chukar Partrıdges;<br>Golden Pheasants -<br>Rıngnecks, Yellow Goldens<br>and Reeves Pheasants. Ph:<br>215-445-5125. | For Sale - 50 ft. Cross                                                                                                                            | waterer, feeder and slatted<br>floor. Also, Paul balance                                                                                                                    | For Sale - 1968 Int. 2110A,<br>10x20 tires, air brakes, with<br>new 16' Omaga Standard<br>Grain Body. Will haul 400 bu.<br>of corn. Good condition. 301-<br>877-9889 |
| ank - \$35. Ph: 717-426-1030.<br>For Sale - 20-25 feeder pigs.<br>Elam S. Nolt, R.D. No. 1,<br>East Earl, Pa. 17519<br>For Sale - Snowblower for                                                       | For Sale - Oliver 9 foot disc,<br>good condition. Ph: 215-562-<br>4123.<br>For Sale - Heavy corn-fed<br>capons, live or dressed Ph.                  | For Sale - 8 Angus heifers<br>(open), 700 tc 850 pounds -<br>raised locally. Ph: 717-367-<br>7769.                                                 | Ford garden tractor. Also<br>fits Jacobson and MM<br>garden tractor - \$225.00 in<br>excellent condition. George<br>L. Weirbach, 15 East Union<br>Street, Richlandtown, Pa. | For Sale - 1970 Pontiac<br>Tempest 2 door coupe, AT,<br>PS, AC, excellent condition,<br>new inspection, extra tires.<br>PH: (717) 285-5650                           |
| Case No. 444 lawn tractor, 14<br>HP, like new - 125. Ph: 717-<br>548-2518.<br>For Sale - firewood - Ph: 856-                                                                                           | 717-949-6834.<br>For Sale - Allis-Chalmers<br>Model G tractor with plow,<br>corn planter,-cultivator and<br>tool bar cultivator with side            | 3, Éphrata 717-733-8579.                                                                                                                           | 18955<br>For Sale - Herd of Holstein<br>cows-DHIA records-will hold<br>until spring if desired. Ph:<br>717-698-6597.                                                        | WAIVER OF                                                                                                                                                            |
| 7616.<br>Free farm puppies, part<br>German Shepherd and Collie<br>mixed. Ph: 717-334-5086.                                                                                                             | dresser. Ph: 201-377-8703.<br>For Sale - Dalmatian pup-<br>pies, 8 weeks, liver and black<br>spots, shots and wormed.                                | New Idea corn picker in good<br>condition. Best reasonable<br>offer, Ph: 717-354-9634.<br>For Sale - Harrisburg Ray                                | Notice - Teen-age farm boy<br>desire a profitable job to do<br>at home. Part or full-time.<br>Piece or hourly rates. No                                                     | ON_PLANT<br>MOWER-CON                                                                                                                                                |
| 800 gal. Girton tank, used 3<br>mo., just like new. Ph: 717-<br>768-8555 after 5:30 p.m.                                                                                                               | Ph: 717-964-3350.<br>For Sale - Sawdust, bright<br>straw, Timothy hay (no<br>rain), crimpled, \$1.00 bale;                                           | 5AM-8AM or evenings, 5 PM-                                                                                                                         | selling, can make an in-<br>vestment. Ph: 717-626-5397.<br>For Sale - 5-turned (round)<br>porch posts 5½ ft. long,                                                          |                                                                                                                                                                      |
| For Sale - Pickup load of<br>wood, \$30. Daniel S. Esh Jr.,<br>Gibbons Rd., Bird-in-Hand,<br>PA.<br>Purebred Weirmaraner                                                                               | rabbits, wood cook stove.<br>Ph: 301-329-6842.<br>For Sale - open heifers,<br>breeding age. Daniel R.                                                | For Sale - Male Chihuahua<br>puppy. Jacob S. Stoltzus,<br>Stumptown Road, R.D. No.<br>1, Ronks, Pennsylvania.                                      | tapered. Brand new and 80<br>years old. Also, Reading<br>cook stove in usable con-<br>dition that is 100 years old.<br>Ph: 717-528-4088 after 6:00                          | 990 Mower-0                                                                                                                                                          |
| pups, 13 wks. old, no papers,<br>\$40; 9 purebred Yorkshire<br>service age boars. Elwood<br>Houser, RD 5 Box 179,<br>Lebanon; 717-272-5798.                                                            | King, R. D. 1, Gordonville,<br>Pa., 1 mile east of In-<br>tercourse • on Westview<br>Drive.<br>For Sale - 1973 ¾ ton Chevy                           | For Sale - 2 ton feed bin with<br>fill pipe (no roof) - \$85.00 LPS<br>lick-wheel tank - \$20. David<br>Bitler, Wakefield, Pa. Ph:<br>717-548-2803 | PM.<br>Position wanted - as<br>mechanic trainee in field of<br>farm machinery, trucks and-                                                                                  | 1 ONLY -                                                                                                                                                             |
| Wanted - Surge 50 pound<br>bucket with electric<br>pulsation. Ph: 717-394-8414.                                                                                                                        | pick-up, custom deluxe,<br>auto, 350 engine, excellent<br>condition. Ph: 717-426-3135.<br>Wanted - used hog waterer                                  |                                                                                                                                                    | or auto repair. Some ex-<br>perience at Vo-Tech. Ph:<br>717-862-3527.<br>For Sale - Farmall Super<br>MTA with live PTO and                                                  | 770 D.H 10'4 & 12'<br>500 D.H 12'5 & 14'<br>475 D.H 13'5 &                                                                                                           |
| For Sale - Three butcher pigs<br>about 230 average. Ph: 717-<br>354-0293.<br>For Sale - Empire 35,000                                                                                                  | and hog feeder, 6 holes. Ph:<br>717-345-6153 mornings 9-12<br>and evenings after 9:00 PM.<br>For Sale - 1967 Dodge van.                              |                                                                                                                                                    | torque amplifier in excellent<br>condition. International 3-<br>bottom plow and 9 ft. disc.<br>Ph: 215-562-4464.                                                            | 11'6<br>NEW TRA                                                                                                                                                      |
| BTU gas floor furnace;<br>excellent condition. Ph: 717-<br>554-4536.<br>For Sale - building, 40 x 100                                                                                                  | Amos Anderson. Ph. 548-<br>2587.<br>For Sale - Red and white H.<br>F. A. A. registered bull calf                                                     | caster County). \$65,000. Ph:<br>215-267-5980.<br>For Sale - German shorthair<br>registered male puppy. Ph:                                        | For Sale - Registered<br>Holstein heifers, ready to<br>breed. Atlantic sired. Also,<br>'66 Chevy <sup>3</sup> / <sub>4</sub> ton truck, new<br>clutch. Ph: 717-872-2867.    | 866D - 1086D - 14                                                                                                                                                    |
| clear span, 6 steel trusses,<br>aluminum roof for scrap. 120<br>eet sidewalls of 1 x 12 x 6'8''<br>roof purlings; You<br>lismantle \$1200. Ph: 215-                                                    | born 11-12-76. Sire: Jupiter;<br>Dam: Marilyn Dandy. Last<br>record 19,156 milk, 628 fat.<br>Ph: 367-3814.                                           | 201-725-8886.                                                                                                                                      | For Sale Cornfed capons and<br>roosters, approximately 11<br>pounds. Joel Glick, R.D.<br>No. 3, Quarryville, Pa. 17566                                                      | SKID STEER LOAD                                                                                                                                                      |
| 93-5306 after 7 PM.<br>Notice - you are harvesting<br>your soybeans? Let us roast<br>hem for you - your cattle                                                                                         | For Sale - Lely rotary<br>harrow, ideal for land-<br>scaping, used three years.<br>Best offer. Phone: 814-766-<br>3595.                              | both 3 pt. hitch. Extra fine<br>condition. Not used for<br>farming. Ph: 717-386-5870 -<br>\$2500.00                                                | <sup>1</sup> / <sub>4</sub> mile west of Georgetown.<br>For Sale New Idea No. 310<br>one-row corn picker in ex-<br>cellent condition, \$2100                                | 3300 Compact Loader-Ne<br>strator<br>3200 w-IH Backhoe used<br>Extra buckets                                                                                         |
| will appreciate the taste<br>mprovement. Raw beans<br>can be toxic. Ph: 717-786-<br>435.                                                                                                               | For Sale - building in<br>Robesonia, best offer. 40' x<br>100', good lumber - you tear<br>down. Ph: 717-933-4743 or 215-                             | Wanted to buy - In-<br>ternational 2-row pull-type<br>corn planter on steel with<br>double disc seed openers and<br>rope pull clutch. Ph: 717-345- | Phone 717-284-2751<br>For Sale - Rotary chopper.<br>Ph: 717-393-0931.                                                                                                       | COM<br>750 Massey Ferguson of<br>narrow & 4 row wid                                                                                                                  |
| For Sale - Fox Industrial<br>Chopper with pick-up head, 6<br>t. direct cut head and<br>prinder, package for high<br>noisture corn. Also, 2 row<br>forn head, will sell<br>eparately. Ph: 717-942-6344. | 488-6730.<br>Wanted - set of 14.9, 15.5 or<br>16.9 38 tires with ½ tread or<br>better. Also, JD or In-<br>ternational 70-100 hp.                     | 4109.<br>For Sale - Super Farmall<br>MTA Diesel, PS, Live shaft,<br>belt pulley. Nice condition.<br>Sold to highest bidder. 717-                   | For Sale - peat moss and<br>mushroom soil - \$65 per<br>trailer load dumped at your<br>farm - 717-733-0052.<br>For Sale - 4 bulls - 2 at 550                                | platform.<br>JUST TR<br>FARMALL 966 DI<br>DUALS, 130                                                                                                                 |
|                                                                                                                                                                                                        | tractor. Ph: 203-735-1492.                                                                                                                           | 933-8713                                                                                                                                           | pounds and 1 at 750 pounds.<br>Ph: 717-432-4535.                                                                                                                            |                                                                                                                                                                      |