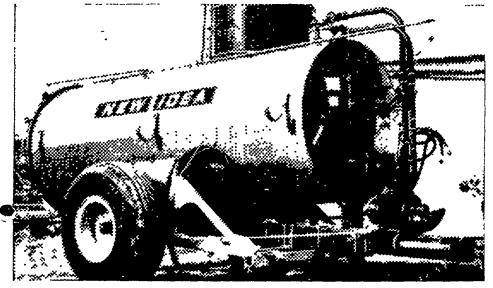

" " " the set of the set

New Idea's Liquid Spreaders

# Spread it on or knife it down.

- Choice of 4 sizes, each with open door or closed end.
- 800-, 1100-, 1500- or 2100-gallon tank capacity.
- Thick 1/4" steel walls, massive frames.
- Big 135 c.f.m. pressure/vacuum pump, shielded from weather.
- Air agitation through pipe system keeps solids in suspension.
- Plowdown available.
- Corn row attachment available.
- Plus many other features including New Idea's full year warranty.