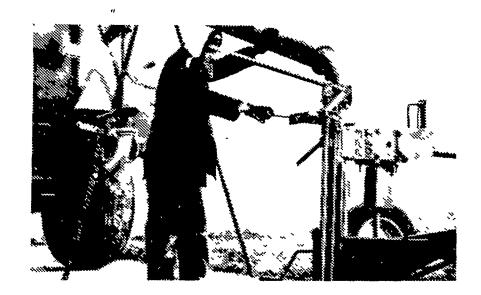

## **Agitator-Loader**

#### Keeps liquid manure pits manageable

Solves pit agitation problems fast Agitation capacity up to 3,000 gallons a minute Completely mixes heavy slurries or concentrations of bedding or feed wastes For 8, 10 or 12-foot pit depths Loads 1,500 gallon tank spreader in less than 1½ minutes