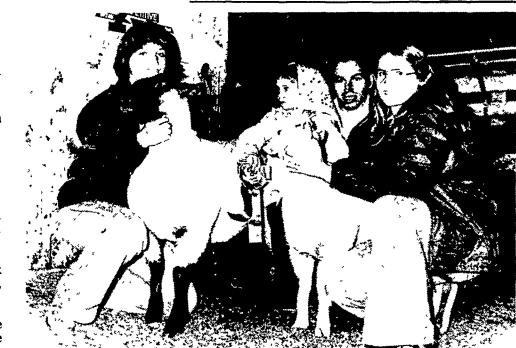

Laurie Dobrosky (left) had both the grand champion and reserve grand champion market lambs at the York-Adams 4-H roundup. With her and her two champions are Ray

**Medium Weight** Crossbred 1. Gary Flickinger, 2. Karen Flickinger, 3. Tammy Eisenhour, 4. Reichart

Mummert, buyer of the champion for Roger Miller, and Christy Waltersdorff holding the reserve champion purchased by Ray Mummert.

Lancaster Farming, Saturday, Nov. 6, 1976–93

Light-Heavy Weight Angus

1. Kathy Sunday, 2. Ralph Dixon, 3. Dawn Musser, 4. Amy Brighner, 5. Sonja Hay Heavy Weight Angus