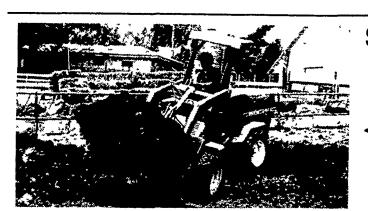

Hog cholera cannot be transmitted to other animals or humans, but is extremely contagious among swine and

Scatback<sup>™</sup>... fast, sure-footed maneuverability!

> ASK US ABOUT SPECIAL **FACTORY DISCOUNTS**