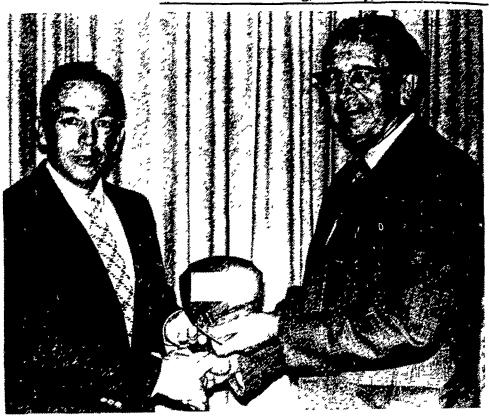

Walter Shaub, president of the Lancaster County **Poultry** Association, receives a plaque of appreciation for his efforts from

The business meeting was also the time to elect members to the board of directors. Each year, four meeting, however, was new board members who will serve a three-year term are chosen. Those either reelected or chosen for the first time were Stanley Musselman, Quarryville, John R. Huber, Jr., Lititz, Harold S. Musselman, New