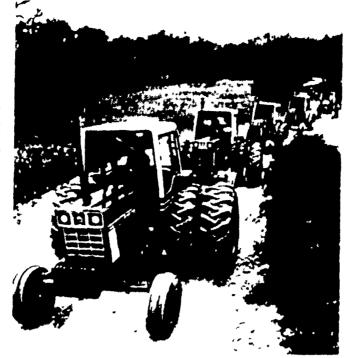

#### New tractors shown

three neighboring states tested a new line of International Harvester tractors here that featured a "control center" instead of a

IH officials estimated 1,000 farmers saw the feature designed to help boost productivity during a twoday show that ended Wednesday (September 22) The product introduction began Tuesday (September 21)

Highlighted at the Hershey Stadium here and then field tested at the nearby Hershey Farms were IH's new "Pro-Ag" line of model series 86 tractors The six new tractors come in the 85-160 PTO hp classes

Instead of the traditional cab, these are equipped with

HERSHEY, Pa - Farmers a "control center," III of-from Pennsylvania and ficials said This is an inficials said. This is an integral part of the tractor in contrast to the add-on cabs of the past and has the latest in comfort, safety, and convenience of operation

> The glass-and-steel enclosure is mid-mounted and located forward of the conventional design

> According to IH officials, this feature is expected to permit operators to work longer hours with less fatigue and thereby resulting in greater productivity.

> Also contributing to a farmer's efficiency is a set of warning lights in the enclosure that enables the driver to monitor such operations as brake wear. air pressure, and radiator coolant level.

New tractors and new equipment were shown and demonstrated by International Harvester dealers in Hershey last week