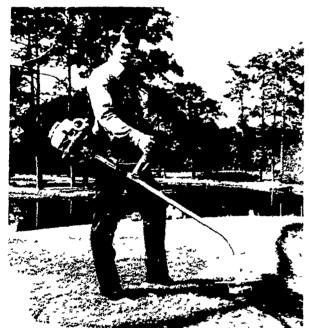

FOUR TOOLS FOR THE PRICE OF ONE

"NEEDIE" is described as safe because it trims, edges, mows and sweeps w:thout metal blades. "NEEDIE" uses a specially treated nylon monofilament "fishing line". Over 40 feet of line is housed in a patented nylon cutting head. When the cord becomes worn, more can be quickly pulled out. List 309 95

## SPECIAL \$269.95

**HEAVY DUTY WEED EATER** 

NEEDIE . . . . .

- TRIMS AROUND TREES, FENCES AND ANYTHING THAT STANDS STILL.
- EDGES SIDEWALKS, DRIVEWAYS AND FLOWER BEDS.
- MOWS WITH A 17" CUTTING CAPACITY IN THOSE "HARD TO GET TO PLACES".
- SWEEPS SIDEWALKS AND DRIVEWAYS CLEAN IN SECONDS.

# How to cut grass with fishing line.

GEHMAN BROS.

1 MILE NORTH OF TERRE HILL ON RT. 897 PHONE (215) 445-6272

convinced that the Deutz air-cooled diesel-powered tractor leads the field in fuel savings-up to 34% over some water-cooled jobs. Come in and let us