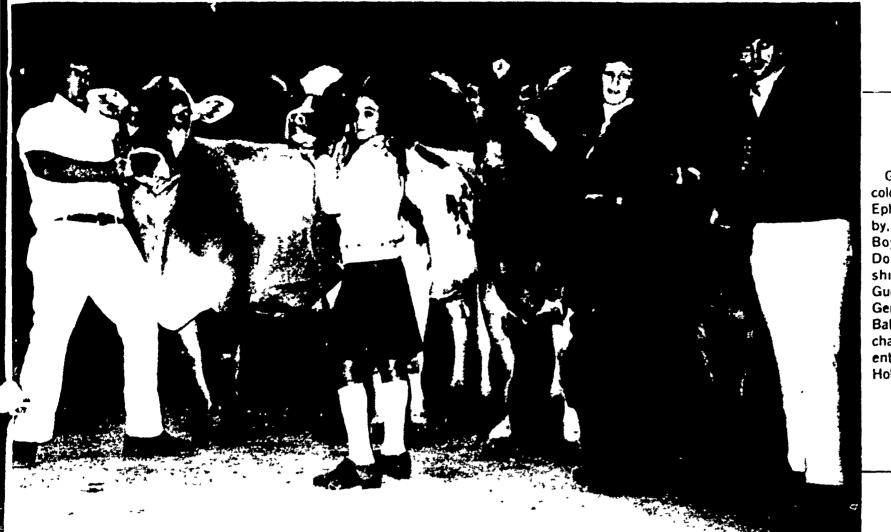

Grand champions for colored breeds at the Ephrata Fair were shown by, left to right Kerry Boyd, Brown Swiss. Doreen Martin, Ayrshires, Carol Balmer, Guernseys, and David Gerhart, Jerseys Miss Balmer was also grand champion fitter of the entire show, including Holstein exhibitois.