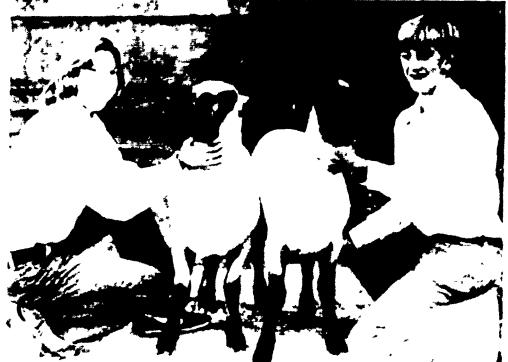

## Brother and sister take top awards at Ephrata

Elizabeth and Chris Herr, Narvon, took nearly every top sheep award at the Ephrata Fair Chris had the champion market lamb, champion pen of three lambs, and reserve  $\star \star \star \star$ champion showman Elizabeth was both champion fitter and showman, and she had the reserve champion pen of three lambs

sister, Christian and three lambs. Elizabeth Herr, Narvon R2, the children of Mr. and Mrs Robert Herr, swept nearly all the championship titles of Ephrata R1. the Ephrata Fair Lamb show held on Wednesday af- complete list of results. ternoon.

Christian, 14, had the champion market lamb, the champion pen of three Christian Herr, 3. Margaret lambs, and was reserve Herr. champion sheep showman. His sister, Elizabeth, 16,

took the champion sheep showman and fitter honors, as well as the reserve champion pen of three lambs.

Chris' champion Suffolk market lamb was one of the hardest muscled lambs of the show, which helped to win it the title.

To get the animal into this shape, Chris exercised it every morning and evening. Chris also feels that its

breed may have had a part in its receiving the top title. "Suffolks are a big meat

breed," he commented. He should know the difference

EPHRATA -- Brother and place Hampshire pen of The reserve grand champion market lambs