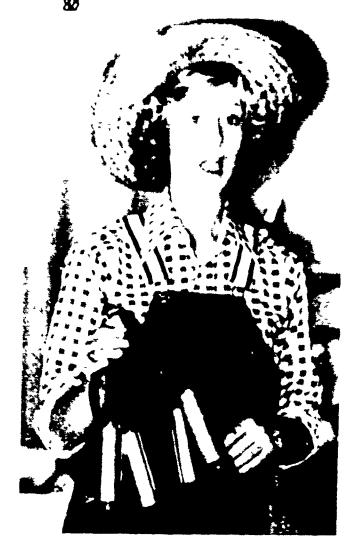

# Wasses Moment of glory . . . .

Linda Jarrett, Lycoming County dairy princess, was one of the winners in the talent division. Her skit involved showing how to milk a cow. The 19 year old daughter of Mr. and Mrs David Jarrett, Linden, she was one of 40 girls to compete for the Pennsylvania Dairy Princess title on Wednesday night.