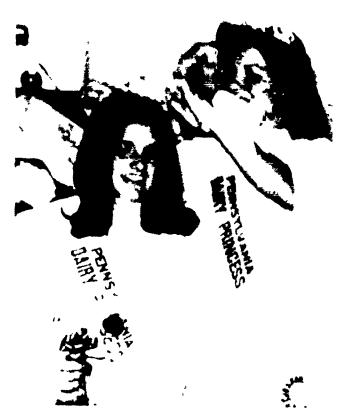

Peggy Staub of Cumberland County receives her crown from the 1975 Pennsylvania Dairy Princess, Charlene Maust Peggy was crowned Wednesday night during the Pennsylvania All-American recognition banquet. Her crowning climaxed the event, which was attended by several hundred guests at the Penn Harris Motor Inn. Peggy is the 19 year old daughter of Mr. and Mrs. John Staub, Newville, and is currently attending Shippensburg State College, majoring in history. She is an active 4-H'er and belongs to the Holstein-Friesian Association.