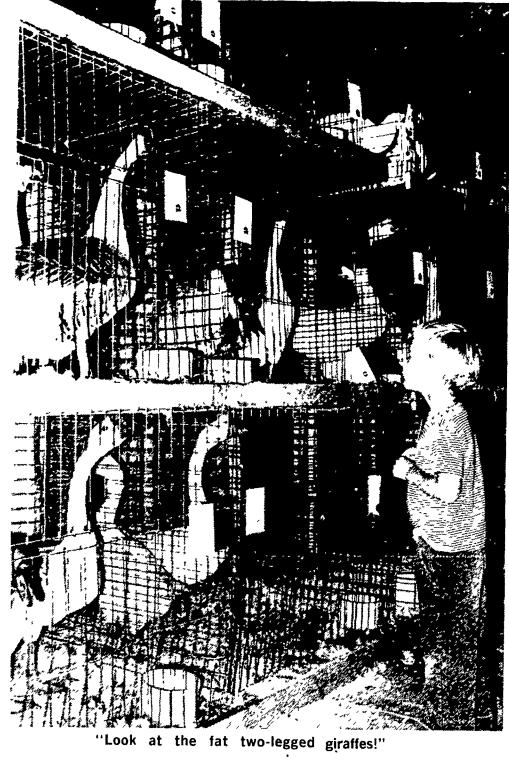

The amounts of fruits, vegetables, and flowers shown at the York Fair rivaled the numbers shown annually at the Pennsylvania State Farm Show.

It isn't all fun at games at the York Fair, as Greg Bankert, 5, and a friend,