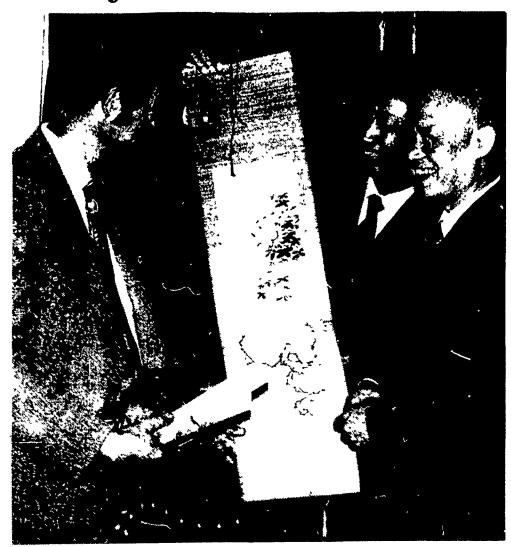

## **Pennfield hosts Chinese**

Pennfield's president, Robert Graybill, receives a silk scroll as a gift from Hsiang Nan and Wang Hsientsung, leaders of a Chinese Study

Group which toured Lancaster County last weekend. Pennfield Corporation hosted the Chinese while they were in the area.