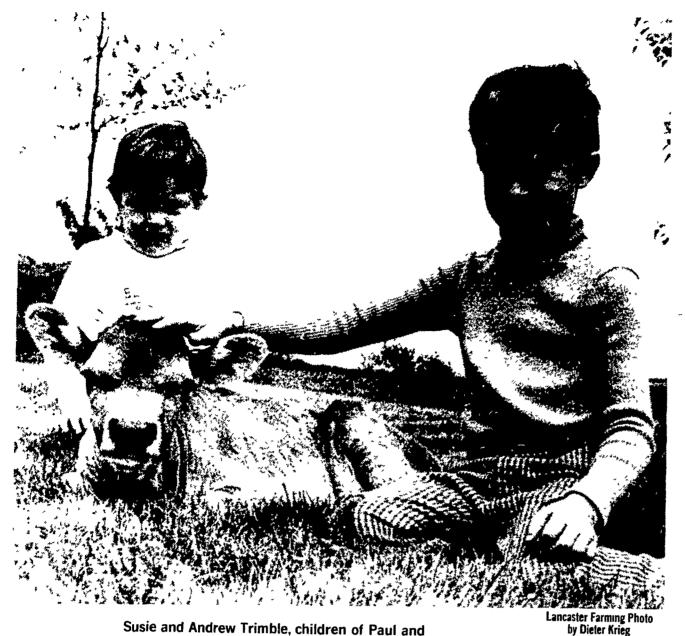

Susie and Andrew Trimble, children of Paul and Charlotte Trimble, Peach Bottom R2, portray the pleasantries of growing up on a farm. Warm Summer days, soft grass, a pet calf and lots of space to run around in are a part of their young lives.