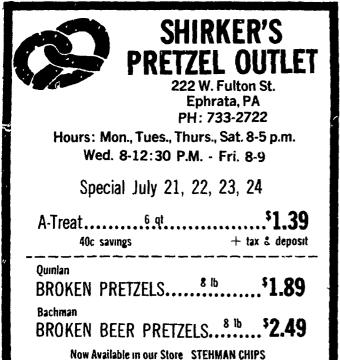

> HOURS: MON.—FRI. 10 A.M. TO 9 P.M. SAT. — 10 A.M. TO 5 P.M. PHONE: 397-6241

TEAM PARKING AVAILABLE
WE SHIP PRETZELS [HANDLING & POSTAGE EXTRA]