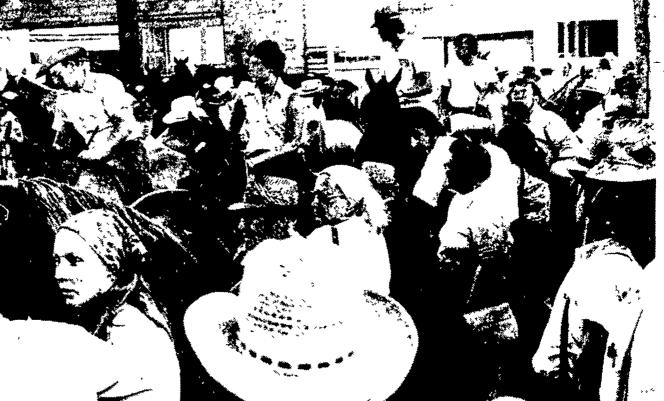

Close to a thousand people milled around the

New Holland Sales Stables this past Monday in anticipation of seeing some of the Bicentennial Wagon Train horses being sold. There were plenty fof horses on hand for the sale, but very few which

made the trek to Valley Forge. The overflow crowd spilled out of the sales arena and into neighboring stables and surrounding areas while seasoned observers of the sales chewed tobacco and studied , the horses with sharp eyes.