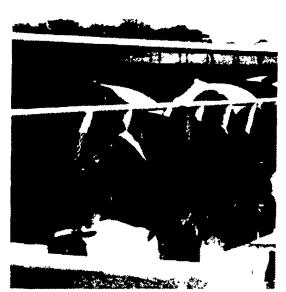

# WAYNE Sweet 18% Krunch. the economical, convenient dairy feed

Wayne Sweet 18% Krunch was designed to properly balance roughage feeding of corn silage at high intake levels.

The low energy of Wayne **Sweet 18% Krunch compensates** for the high energy in excellent quality corn silage.

And, Sweet 18%'s high fiber balances the low fiber level found in corn silage.

Wayne Sweet 18% Krunch . . . economical, convenient and designed with your corn silage in mind. Ask your Wayne Feeds dealer about it today.