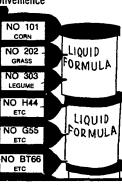

#### WHY IMPRUVALL SILAGE?

...They've got six specific formulas!

Fermentation is best achieved when specific formulas are used to ensile specific crops. Our silage products come in six specific formulas so that the farmer can select the fermentation product he needs for his particular crop. We produce each of these formulas in dry or liquid form for added convenience.