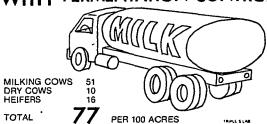

## MILKING COWS 41 DRY COWS 41 DRY COWS 8 HEIFERS 13 TOTAL 62 PER 100 ACRES

#### WITH FERMENTATION CONTROL

Studies have shown that more dairy cows can be fed from the same acreage when our fermentation products are added to the silage. When regular silage from 100 acres feeds 62 dairy cows, fermentation controlled silage has been found to feed