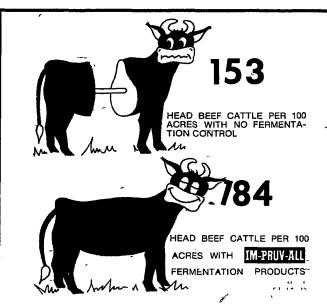

### SILAGE COMPOUNDS AT WHOLESALE PRICES

**Become A Farmer Dealer For Information On Qualifications** 

CALL 717-285-5422

Between 8 A.M. and 5 P.M.

Since controlling time and heat in the ensiling process can result in more TDN, it is no surprise that more cattle can be fed from the same crop acreage. Studies have shown that the same 100 acres which can feed 153 beef cattle with regular silage can feed 184-beef cattle with silage to which our fermentation products have been added (based on in weight 450 lbs out weight 750 lbs)