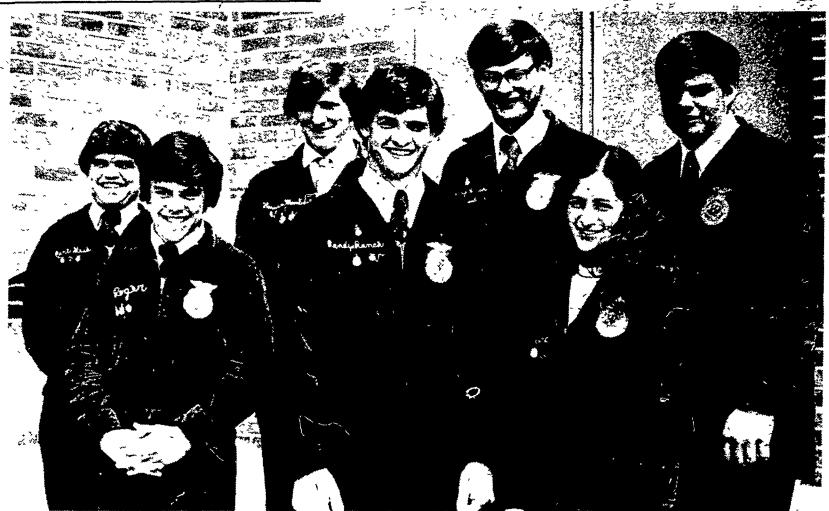

### winner<sub>8</sub>

The new Pennsylvania FFA President, Rand Ranck, is shown front an center with other officer of the southeastern P region. They are, left in right: Earl Geib, eastern regional vice presiden from Manheim; Roger imes, state treasurer from Oley Valley; Her man Manbeck, state chaplain from Conrad Weiser; Ranck; Je Miller, state sentinel from Kutztown; Ruby Ginder secretary, Manheim, and David Miller, south central regional vice president from Red Lion